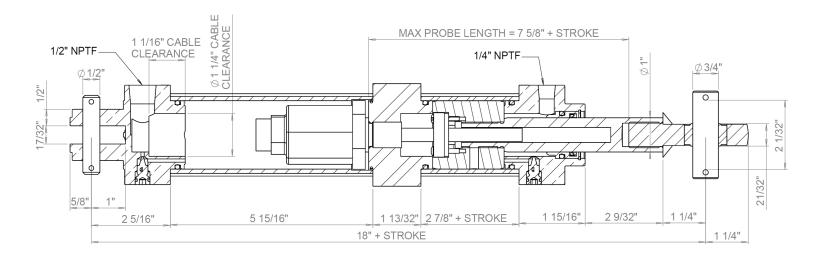

## **Position Sensing Follower Cylinder**

Also known as a slave or dummy cylinders. Royal manufactures a standard 2 inch bore following cylinder for our customer in the forest sector. Large bore cylinders available

## **Position Sensing Follower Cylinder**

2 inch bore

Built around R-series pneumatic cylinder design

Steel housing with extended aluminum piston

Steel covering to protect MTS sensing probe

Westcoast Cylinders Inc.