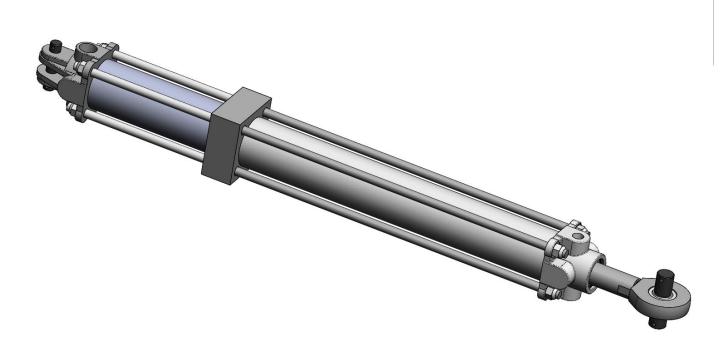

## **Position Sensing Follower Cylinder**

Also known as a slave or dummy cylinders. Royal manufactures a standard 2 inch bore following cylinder for our customer in the forest sector. Large bore cylinders available

## **Position Sensing Follower Cylinder**

2 inch bore

Built around R-series pneumatic cylinder design

Steel housing with extended aluminum piston

Steel covering to protect MTS sensing probe

Westcoast Cylinders Inc.